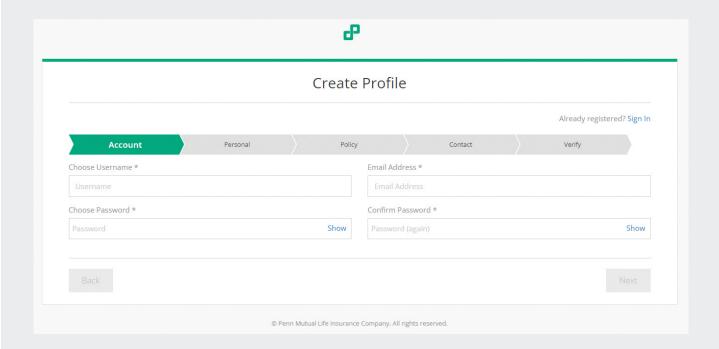

# If you did not purchase your policy through ACE:

- You can still register for the client portal by visiting myaccount. pennmutual.com and clicking on the "Need an account? Register here" link.
- During the registration process, you'll need your:
  - Policy number
  - Date of birth
  - Social Security number