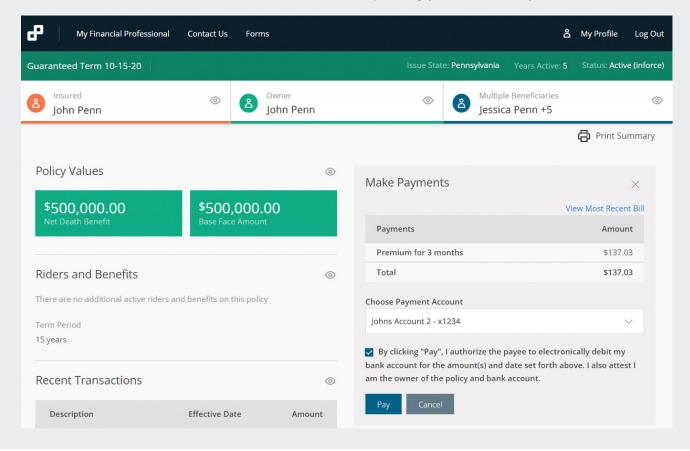

#### Take a comprehensive look at your policy information, including:

- Policy values
- Premiums
- Transaction history

- Riders and benefits
- Billing
- Correspondence

#### **Easily access:**

- Your financial professional's contact information
- Service forms
- Policy statements, letters, confirmations and original policy pages.<sup>1</sup>

#### Actively manage your policy by:

- Paying premiums<sup>2</sup>
- Purchasing paid-up additions for whole life products
- Allocating premiums and transferring funds for variable life products
- Updating your address and contact information
- Updating your beneficiary information.